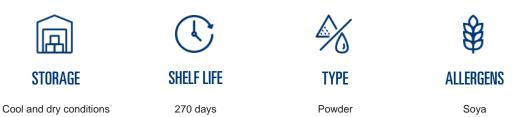

# **OVERVIEW**

A pale yellow coloured free flowing powder.

## **USAGE**

0.1 - 0.3% on flour weight.

#### **INGREDIENTS**

Emulsifiers [E472e, Anti-Caking Agent (E170)], Soya Flour, Modified Starch, Oxidizing Agent (E300), Anti-Caking Agent (E170), Yeast and Enzymes