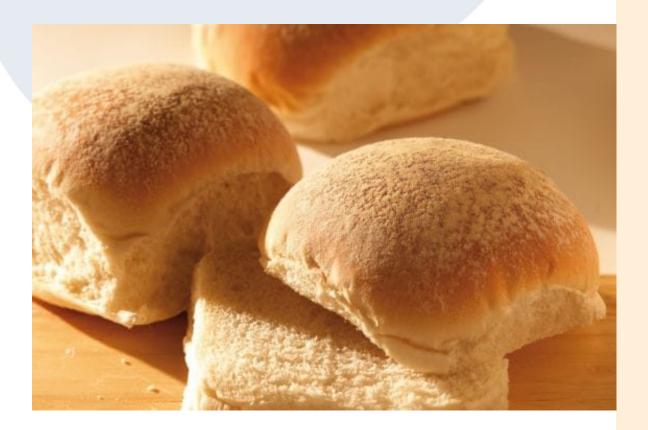

#### **INTENDED USE/ABUSE:**

- Bread improver for white and brown breads, rolls, French sticks, etc.
- Intended for all types of consumers.
- Damaged packaging can result in product contamination. Prevent exposure to air, or strong vapour to maintain organoleptic and sensory properties of the product.