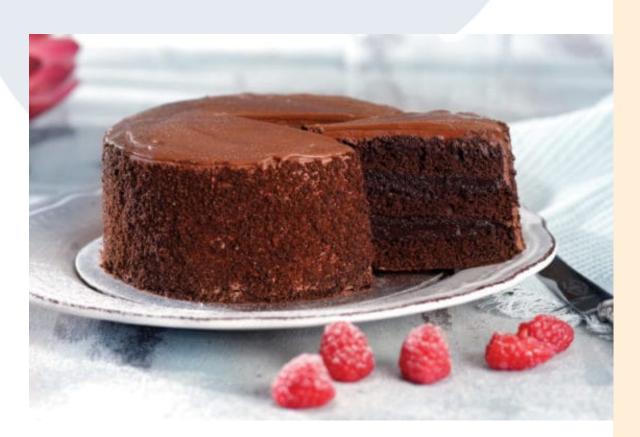

# **CHOC VICTORIA CAKE MIX**

## **OVERVIEW**

An off-white coloured powder that has a sweet and Butterscotch aroma.