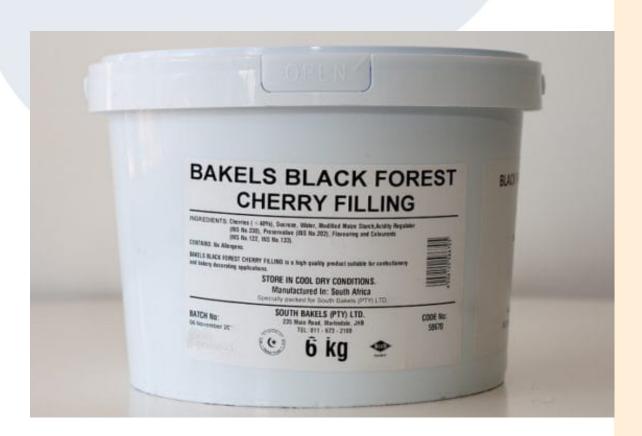

# **BLACK FOREST CHERRY FILLING**

#### PACKAGING

**Code** 58670 **Size** 6 KG **Type** Carton Palletisation