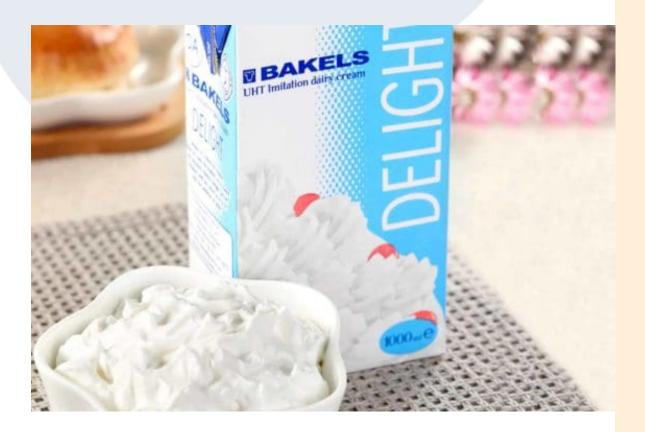

# **BAKELS DELIGHT IMITATION DAIRY CREAM**

## **OVERVIEW**

Imitation dairy white, free-flowing liquid cream.

### **INTENDED USE/ABUSE:**

- Ideal for cake decorations, ice creams and desserts. Like fresh creams BAKELS DELIGHT can be whipped with any mixer as it is or with the addition of milk.
- Intended for all types of consumers.
- Damaged packaging can result in product contamination. Prevent exposure to air or strong vapour to maintain organoleptic and sensory properties of the product.